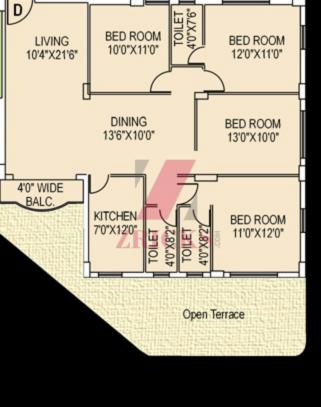

### Typical Floor Plan

# Area Statement Crimson

| 5000550     |               |          |
|-------------|---------------|----------|
| Flat Marked | Saleable Area | Bed Room |
| Α           | 975           | 2        |
| В           | 975           | 2        |
| С           | 1300          | 3        |
| D           | 1000          | 2        |
| E           | 1295          | 3        |