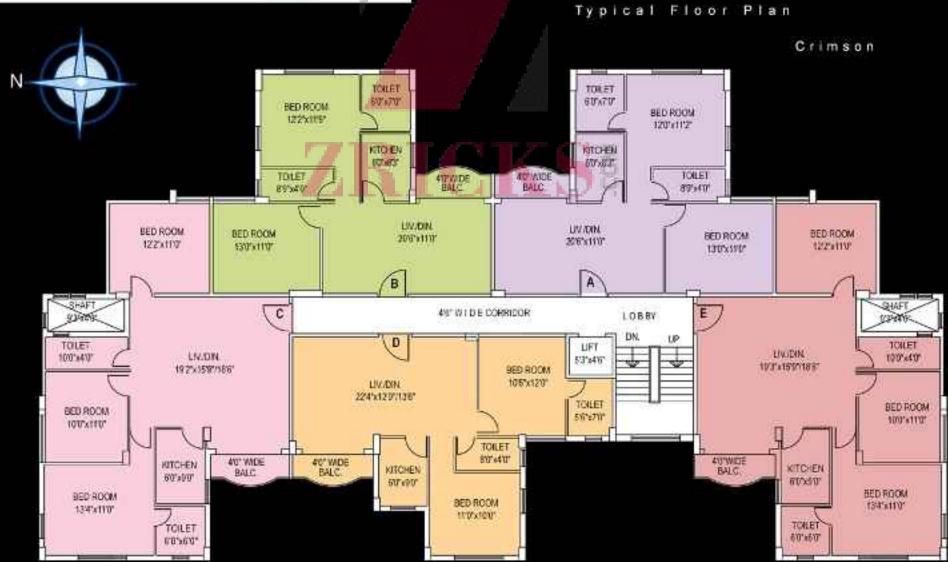

# Area Statement Crimson

| 5000550     |               |          |
|-------------|---------------|----------|
| Flat Marked | Saleable Area | Bed Room |
| Α           | 975           | 2        |
| В           | 975           | 2        |
| С           | 1300          | 3        |
| D           | 1000          | 2        |
| E           | 1295          | 3        |

### Typical Floor Plan