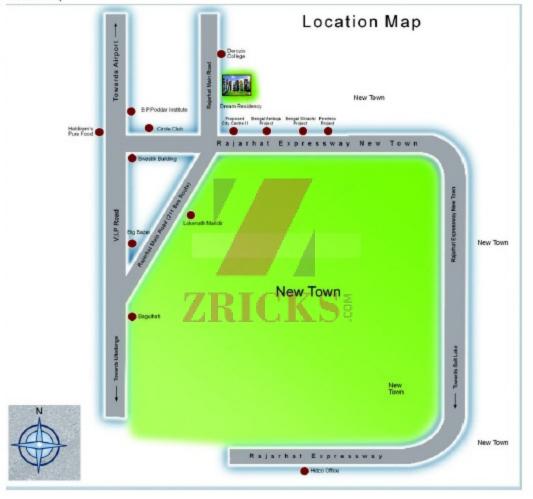

Specifications:

Structure RCC Frame structure

Elevation A unique blend of ornamental and modern architecture

Exterior Blending of weather-proof paint & other decorative finish

Interior Walls Conventional brickwork with PoP finish

Flooring Quality Marble Flooring in living, dining, kitchen & all the bedrooms

Staircase Spacious staircase, elegant lobby and all floor corridors with good quality marble, kota/granite stone

& Lobby

Kitchen Granite top platform with stainless steel sink of repute make & glazed tiles dado upto 2 ft height above the platform

Electricals Copper wiring of Finolex or equivalent in concealed conduits

MCB of Havells or equivalent A.C. point in master bedroom

Telephone, TV Cable point in living/dining

Geyser point in attached toilet

Sufficient light & fa