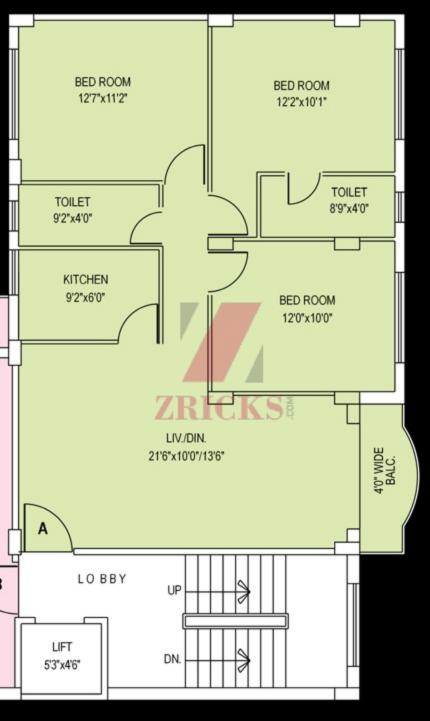

## Area Statement Turquoise Flat Marked Saleable Area Bed Room 1200 3 В 1335 3 Typical Floor Plan Turquoise BED ROOM BED ROOM 127'x11'Z' 122'x10'1" TOLET 89'x40' TOILET N 92'440" KITCHEN 92369 BED ROOM 60" WIDE BALC 1201100 TOILET EED ROOM BED ROOM 130'X110' 10'0"x12'0". DINING 8.10.788 LIVUDIN 200'x10'07/13'6" TOILET 87'x40" LOBBY В LIMING BED ROOM KITCHEN 182'x136" 130×100\* 50'x9'9" DFT 53148