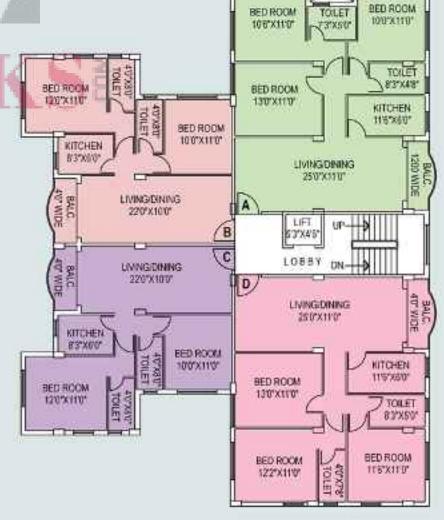

### Magenta

# Area Statement Magenta

| Flat Marked | Saleable Area | Bed Room |
|-------------|---------------|----------|
| A           | 1010          | 2        |
| В           | 980           | 2        |
| С           | 985           | 2        |
| D           | 1620          | 4        |
| Е           | 930           | 2        |
| F           | 1335          | 3        |

Purple

| Flat Marked | Saleable Area | Bed Room |
|-------------|---------------|----------|
| A           | 1365          | 3        |
| В           | 980           | 2        |
| С           | 1320          | 3        |