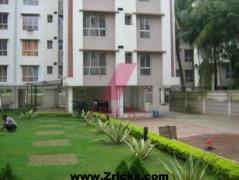

Specifications:

Structure RCC Frame structure

Elevation A unique blend of ornamental and modern architecture

Exterior Blending of weather-proof paint & other decorative finish

Interior Walls Conventional brickwork with PoP finish

Flooring Quality Marble Flooring in living, dining, kitchen & all the bedrooms

Staircase Spacious staircase, elegant lobby and all floor corridors with good quality marble, kota/granite stone

& Lobby

Kitchen Granite top platform with stainless steel sink of repute make & glazed tiles dado upto 2 ft height above the platform

Electricals Copper wiring of Finolex or equivalent in concealed conduits

MCB of Havells or equivalent A.C. point in master bedroom

Telephone, TV Cable point in living/dining

Geyser point in attached toilet

Suffi