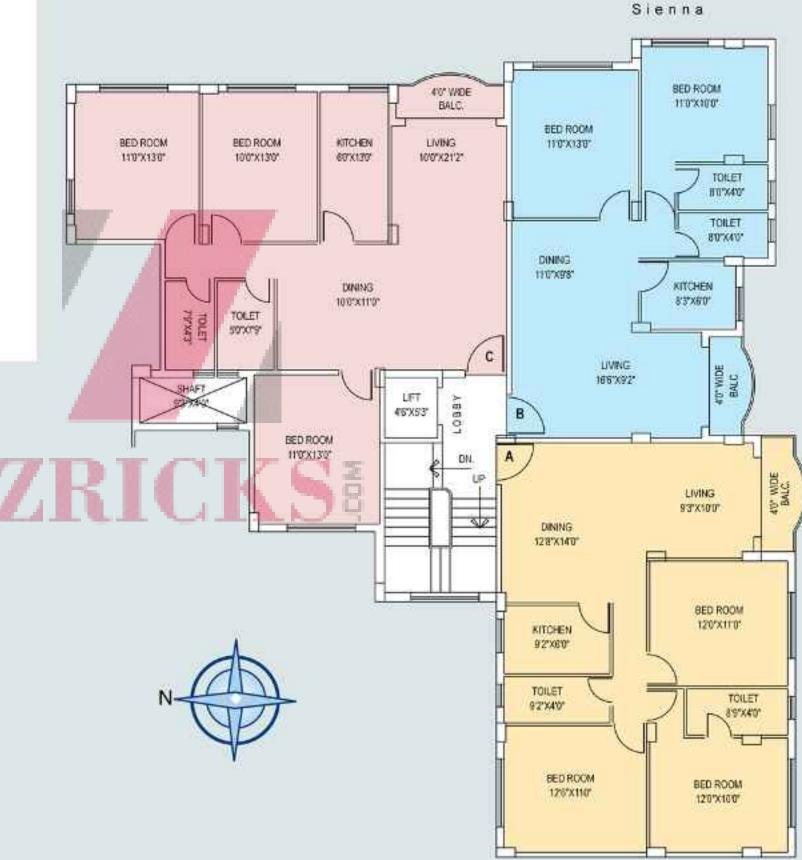

# Area Statement

Sienna

| Flat Marked | Saleable Area | Bed Room |
|-------------|---------------|----------|
| Α           | 1240          | 3        |
| В           | 980           | 2        |
| С           | 1365          | 3        |