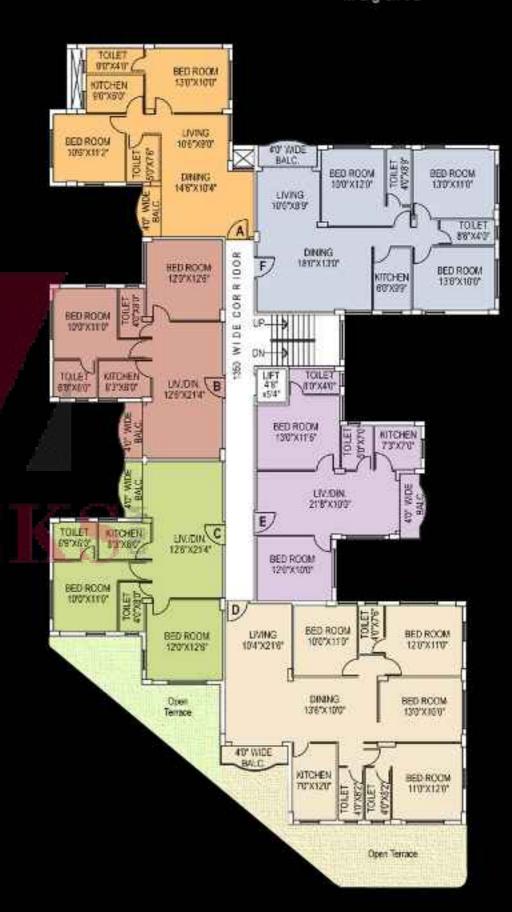

# Area Statement Crimson

| 5000550     |               |          |
|-------------|---------------|----------|
| Flat Marked | Saleable Area | Bed Room |
| Α           | 975           | 2        |
| В           | 975           | 2        |
| С           | 1300          | 3        |
| D           | 1000          | 2        |
| E           | 1295          | 3        |

### Typical Floor Plan