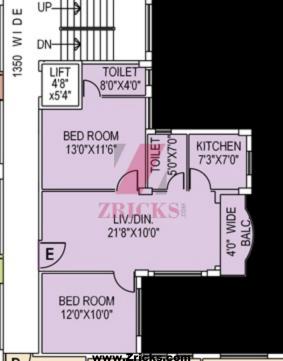

### Typical Floor Plan

# Area Statement Crimson

| 5000550     |               |          |
|-------------|---------------|----------|
| Flat Marked | Saleable Area | Bed Room |
| Α           | 975           | 2        |
| В           | 975           | 2        |
| С           | 1300          | 3        |
| D           | 1000          | 2        |
| E           | 1295          | 3        |